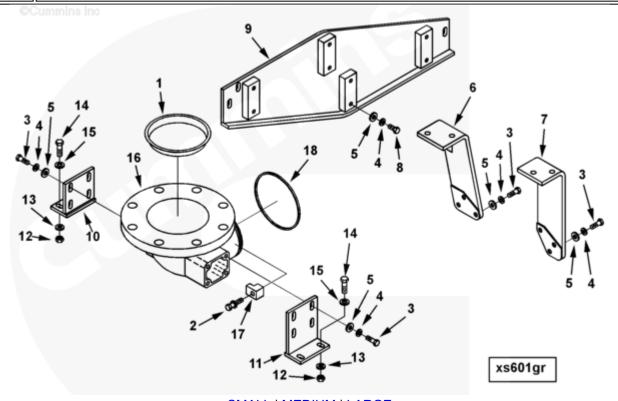

SMALL | MEDIUM | LARGE

| Cart | Ref No       | Part Number | Part Description             | Required | Remarks                          |  |  |  |
|------|--------------|-------------|------------------------------|----------|----------------------------------|--|--|--|
| View | View My Cart |             |                              |          |                                  |  |  |  |
|      |              | XS6023-06   | Exhaust Collector Connection |          | Connection, exhaust outlet(More) |  |  |  |
|      |              |             |                              |          | two 90 degree cast iron,         |  |  |  |
|      |              |             |                              |          | flanged turbocharger exhaust     |  |  |  |
|      |              |             |                              |          | connections. Outlet end has      |  |  |  |
|      |              |             |                              |          | 6in. ansi flange to fit xs       |  |  |  |
|      |              |             |                              |          | 8060 flexible exhaust            |  |  |  |
|      |              |             |                              |          | Connection.                      |  |  |  |
|      |              |             |                              |          |                                  |  |  |  |

|    |         |                                 |    | This option is mounted on the |
|----|---------|---------------------------------|----|-------------------------------|
|    |         |                                 |    | engine and supported by       |
|    |         |                                 |    | brackets bolted to the rocker |
|    |         |                                 |    | housings.                     |
| 1  | 3176534 | Protective Cover                | 2  |                               |
| 2  | 3065723 | Captive Washer Cap Screw        | 8  | 3/8 - 16 X 1 3/4 in.          |
| 3  | S 172 B | Hexagon Head Cap Screw          | 22 | 3/8 - 16 X 1 1/8 in.          |
| 4  | S 604   | Lock Washer                     | 30 | 3/8 in.                       |
| 5  | 108330  | Plain Washer                    | 30 | 3/8 in.                       |
| 6  | 3866496 | Exhaust Connection Bracket      | 1  |                               |
| 7  | 3866500 | Exhaust Connection Bracket      | 1  |                               |
| 8  | S 109   | Hexagon Head Cap Screw          | 8  | 3/8 - 16 x 7/8 in.            |
| 9  | 3866506 | Exhaust Outlet Connection Brace | 1  |                               |
| 10 | 3866698 | Exhaust Connection Bracket      | 2  |                               |
| 11 | 3866701 | Exhaust Connection Bracket      | 2  |                               |
| 12 | S 217   | Heavy Hexagon Nut               | 4  | 7/16 - 14 UNC.                |
| 13 | S 610   | Lock Washer                     | 4  | 7/16 in.                      |
| 14 | 185804  | Hexagon Head Cap Screw          | 4  | 7/16 - 14 X 1 3/8 in.         |
| 15 | 3000082 | Plain Washer                    | 4  | 15/32 in.                     |
| 16 | 4020161 | Exhaust Outlet Connection       | 2  |                               |
| 17 | 4020162 | Retaining Clamp                 | 8  |                               |
| 18 | 4020167 | Exhaust Manifold Seal           | 2  |                               |